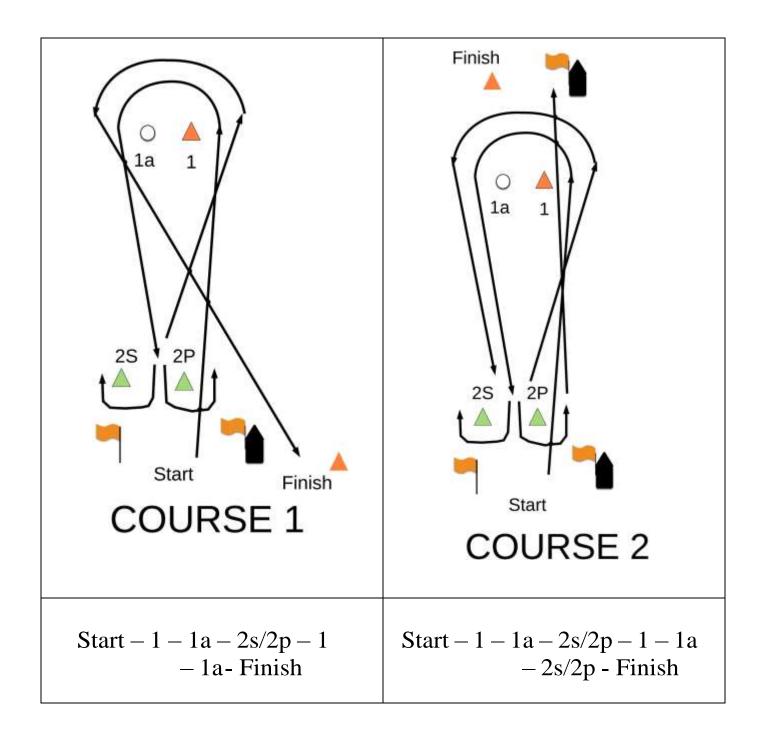

#### 9 THE COURSES is amended as follows:

- 9.1 Courses will be windward/leeward, 4 or 5 legs, with marks left to port. See Attachment A. An offset mark may be set at the windward mark. If no offset is in place, boats shall round the single windward mark. A leeward mark will be set to windward of the starting line. The leeward mark may be a gate. If no gate is in place, the single leeward mark should be rounded to port. The leeward mark or gate is not part of legs 1,3 and 4 on a 4 leg course; and is not part of legs 1, 3 and 5 on a 5 leg course.
- 9.2 A course board will display the course number and the approximate magnetic bearing and distance in nautical miles to the windward mark.
- 10 MARKS is amended as follows:

## Attachment A COURSE DIAGRAMS